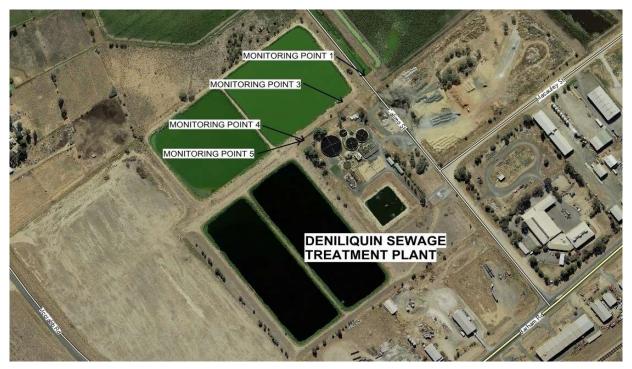

### Monitoring Point 1

 Location: Outlet from the Northern end of the Pond 4 into the drainage channel

 Date data Published:
 25 July 2024

 NOTE: No discharged was recorded from Point 1 for the reporting month of June due to the operation of the effluent reuse scheme. No samples were taken for analysis.

### **Monitoring Point 3**

Location: Flow meter downstream of Pond 4 outlet Date data Published: 25 July 2024 Monitoring Period 1st of June 2024 to 30th June 2024

NOTE: No flow was recorded at Point 3 for the reporting month of June due to the operation of the effluent reuse scheme.

### **Monitoring Point 4**

| Location: Effluent Reuse Pump Station adjacent Pond 4 |              |  |  |  |
|-------------------------------------------------------|--------------|--|--|--|
| Date data Published:                                  | 25 July 2024 |  |  |  |
| Date data obtained:                                   | 24 June 2024 |  |  |  |
| Date Sampled:                                         | 5 June 2024  |  |  |  |

## **Monitoring Point 5**

Location: Flow meter downstream of Effluent Pump Station

Date data Published: 25 July 2024