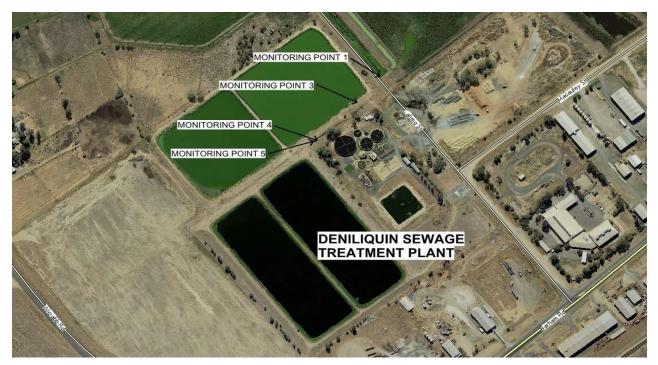

## **Monitoring Point 1**

**Location:** Outlet from the Northern end of the Pond 4 into the drainage channel

Date data Published: 13 June 2024

NOTE: No discharged was recorded from Point 1 for the reporting month of May due to the operation of the effluent reuse scheme. No

## **Monitoring Point 3**

Location: Flow meter downstream of Pond 4 outlet Date data Published: 13 June 2024

Monitoring Period 1st of May 2024 to 31st May 2024

NOTE: No flow was recorded at Point 3 for the reporting month of May due to the operation of the effluent reuse scheme.

## **Monitoring Point 4**

Location: Effluent Reuse Pump Station adjacent Pond 4

Date data Published: 13 June 2024 Date data obtained: 23 May 2024 Date Sampled: 8 May 2024

| Pollutant                 | Unit      | Monitoring frequency required by licence | Measurement |  |
|---------------------------|-----------|------------------------------------------|-------------|--|
| Biochemical Oxygen Demand | mg/l      | Monthly                                  | 19          |  |
| Chlorophyll-a             | mg/m3     | Monthly                                  | 150         |  |
| Conductivity              | uS/cm     | Monthly                                  | 700         |  |
| Escherichia coli          | cfu/100ml | Monthly                                  | 200         |  |
| Nitrogen (total)          | mg/l      | Monthly                                  | 11          |  |
| Oil and Grease            | mg/l      | Monthly                                  | 2           |  |
| pH                        | pH units  | Monthly                                  | 8.3         |  |
| Phosphorus (total)        | mg/l      | Monthly                                  | 7.8         |  |
| Total Suspended Solids    | mg/l      | Monthly                                  | 88          |  |

## **Monitoring Point 5**

Location: Flow meter downstream of Effluent Pump Station

Date data Published: 13 June 2024

Monitoring Period 1st of May 2024 to 31st May 2024

| Item       | Unit   | Monitoring frequency required by licence | Min. value | Max. value | Volume limit | Exceeds<br>limit<br>(yes/no) |
|------------|--------|------------------------------------------|------------|------------|--------------|------------------------------|
| Daily flow | kl/day | continuous                               | 1144       | 2728       | 4000         | No                           |