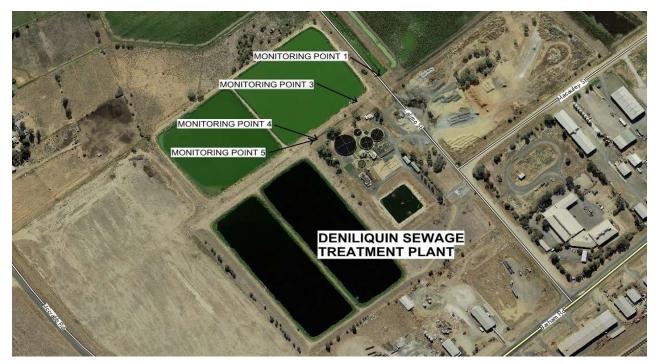

#### **Monitoring Point 1**

 Location: Outlet from the Northern end of the Pond 4 into the drainage channel

 Date data Published:
 10 October 2024

 NOTE: No discharged was recorded from Point 1 for the reporting month of September due to the operation of the effluent reuse scheme.

# **Monitoring Point 3**

Location: Flow meter downstream of Pond 4 outlet Date data Published: 10 October 2024 Monitoring Period 1st of September 2024 to 30 September 2024

NOTE: No flow was recorded at Point 3 for the reporting month of September due to the operation of the effluent reuse scheme.

### **Monitoring Point 4**

Location: Effluent Reuse Pump Station adjacent Pond 4 Date data Published: 10 October 2024 Date data obtained: 20 September 2024 Date Sampled: 4 September 2024

| Pollutant                 | Unit      | Monitoring frequency<br>required by licence | Measurement |  |
|---------------------------|-----------|---------------------------------------------|-------------|--|
| Biochemical Oxygen Demand | mg/l      | Monthly                                     | 20          |  |
| Chlorophyll-a             | mg/m3     | Monthly                                     | 5           |  |
| Conductivity              | uS/cm     | Monthly                                     | 645         |  |
| Escherichia coli          | cfu/100ml | Monthly                                     | 250         |  |
| Nitrogen (total)          | mg/l      | Monthly                                     | 28          |  |
| Oil and Grease            | mg/l      | Monthly                                     | 1           |  |
| рН                        | pH units  | Monthly                                     | 8.0         |  |
| Phosphorus (total)        | mg/l      | Monthly                                     | 6.44        |  |
| Total Suspended Solids    | mg/l      | Monthly                                     | 2           |  |

## **Monitoring Point 5**

Location: Flow meter downstream of Effluent Pump Station

#### Date data Published: 10 October 2024

Monitoring Period 1st of September 2024 to 30 September 2024

| Item       | Unit   | Monitoring frequency<br>required by licence | Min. value | Max. value | Volume limit | Exceeds<br>limit<br>(yes/no) |
|------------|--------|---------------------------------------------|------------|------------|--------------|------------------------------|
| Daily flow | kl/day | continuous                                  | 996        | 1580       | 4000         | No                           |