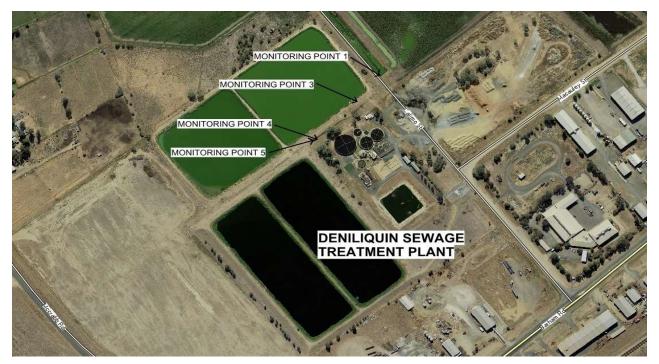

#### Monitoring Point 1

 Location: Outlet from the Northern end of the Pond 4 into the drainage channel

 Date data Published:
 5 December 2024

 NOTE: No discharged was recorded from Point 1 for the reporting month of November due to the operation of the effluent reuse scheme.

## **Monitoring Point 3**

Location: Flow meter downstream of Pond 4 outlet Date data Published: 5 December 2024 Monitoring Period 1st of November 2024 to 30th November 2024

NOTE: No flow was recorded at Point 3 for the reporting month of November due to the operation of the effluent reuse scheme.

## **Monitoring Point 4**

| Location: Effluent Reuse Pump Station adjacent Pond 4 |                  |  |  |  |
|-------------------------------------------------------|------------------|--|--|--|
| Date data Published:                                  | 5 December 2024  |  |  |  |
| Date data obtained:                                   | 22 November 2024 |  |  |  |
| Date Sampled:                                         | 7 November 2024  |  |  |  |

# **Monitoring Point 5**

Location: Flow meter downstream of Effluent Pump Station