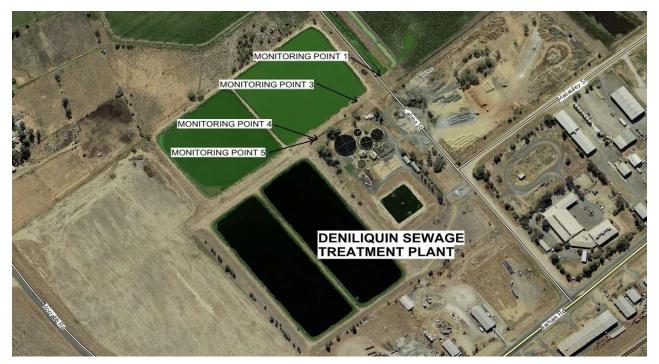

### Monitoring Point 1

 Location: Outlet from the Northern end of the Pond 4 into the drainage channel

 Date data Published:
 7th April 2025

 NOTE: No discharged was recorded from Point 1 for the reporting month of March due to the operation of the effluent reuse scheme. No samples were taken for analysis.

# **Monitoring Point 3**

Location: Flow meter downstream of Pond 4 outlet Date data Published: 7th April 2025 Monitoring Period 1st March 2025 to 31st March 2025

NOTE: No flow was recorded at Point 3 for the reporting month of March due to the operation of the effluent reuse scheme.

# **Monitoring Point 4**

| Location: Effluent Reuse Pump Station adjacent Pond 4 |                 |  |  |  |
|-------------------------------------------------------|-----------------|--|--|--|
| Date data Published:                                  | 7th April 2025  |  |  |  |
| Date data obtained:                                   | 18th March 2025 |  |  |  |
| Date Sampled:                                         | 5th March 2025  |  |  |  |

# **Monitoring Point 5**

Location: Flow meter downstream of Effluent Pump Station