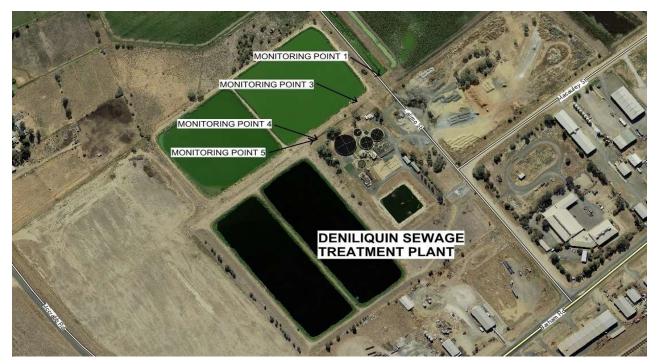

#### **Monitoring Point 1**

 Location: Outlet from the Northern end of the Pond 4 into the drainage channel

 Date data Published:
 6th February 2025

 NOTE: No discharged was recorded from Point 1 for the reporting month of January due to the operation of the effluent reuse scheme. No samples were taken for analysis.

### **Monitoring Point 3**

Location: Flow meter downstream of Pond 4 outlet Date data Published: 6th February 2025 Monitoring Period 1st January 2025 to 31st January 2025

NOTE: No flow was recorded at Point 3 for the reporting month of January due to the operation of the effluent reuse scheme.

### **Monitoring Point 4**

| Location: Effluent Reuse Pump Station adjacent Pond 4 |                   |  |  |  |
|-------------------------------------------------------|-------------------|--|--|--|
| Date data Published:                                  | 6th February 2025 |  |  |  |
| Date data obtained:                                   | 27th January 2025 |  |  |  |
| Date Sampled:                                         | 8th January 2025  |  |  |  |

## **Monitoring Point 5**

Location: Flow meter downstream of Effluent Pump Station