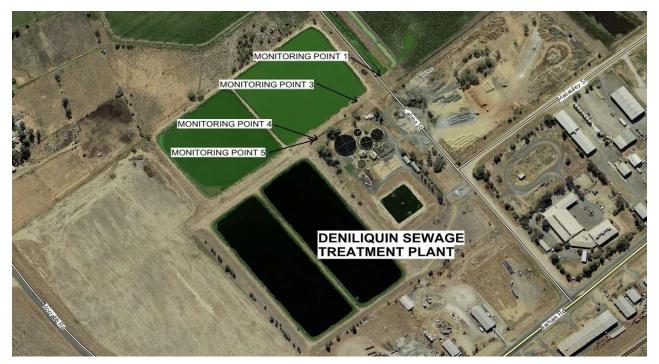

#### Monitoring Point 1

 Location: Outlet from the Northern end of the Pond 4 into the drainage channel

 Date data Published:
 6th March 2025

 NOTE: No discharged was recorded from Point 1 for the reporting month of February due to the operation of the effluent reuse scheme. No samples were taken for analysis.

## **Monitoring Point 3**

Location: Flow meter downstream of Pond 4 outlet Date data Published: 6th March 2025 Monitoring Period 1st February 2025 to 28th February 2025

NOTE: No flow was recorded at Point 3 for the reporting month of February due to the operation of the effluent reuse scheme.

## **Monitoring Point 4**

| Location: Effluent Reuse Pump Station adjacent Pond 4 |                    |  |  |  |  |
|-------------------------------------------------------|--------------------|--|--|--|--|
| Date data Published: 6th March 202                    |                    |  |  |  |  |
| Date data obtained:                                   | 24th February 2025 |  |  |  |  |
| Date Sampled:                                         | 5th February 2025  |  |  |  |  |

# **Monitoring Point 5**

Location: Flow meter downstream of Effluent Pump Station